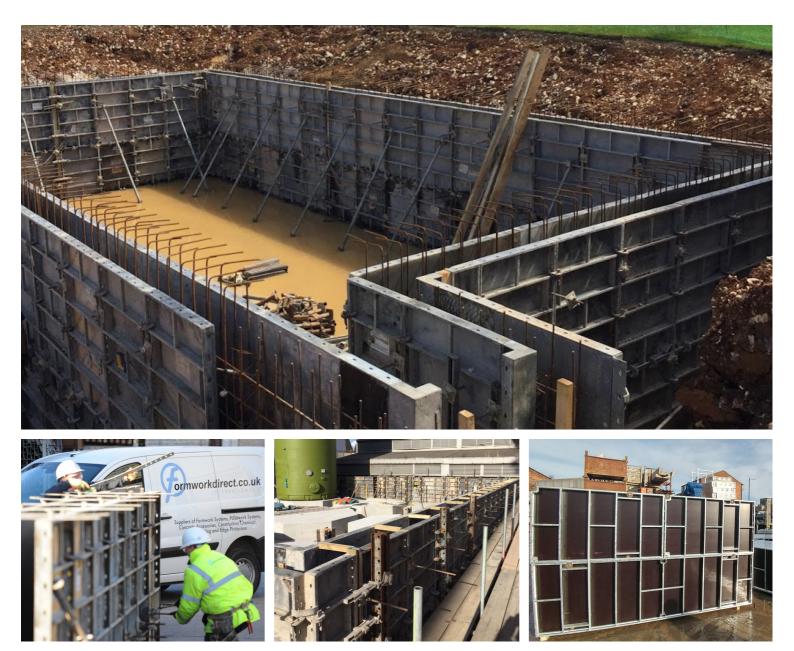

## FRAMI FORMWORK LIGHTWEIGHT PANEL SYSTEM

Frami Formwork is a man handleable formwork system that is perfect for foundations, bases and walls. The system has a robust galvanized frame and a safe working load of 50kN/M<sup>2</sup>.

Frami Formwork is versatile and flexible, so you can quickly form any layout with it. The panels can be fixed together at any point around the frame, quickly and safely using Frami clamps.

The panels are 120 and 150 cm high with a range of fractional widths to form any length of shutter required.

## Advantages

Capable of taking loads of up to 50kN

Cost effective due to its high number of repeat usage.

Manhandleable steel framed formwork for foundations, walls and columns.

TEL: 0151 532 0179 SALES@FORMWORKDIRECT.CO.UK WWW.FORMWORKDIRECT.CO.UK