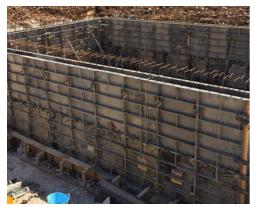

## FRAMI FORMWORK LIGHTWEIGHT PANEL SYSTEM

Frami Formwork is a man handleable formwork system that is perfect for foundations, bases and walls. The system has a robust galvanized frame and a safe working load of 50kN/M<sup>2</sup>.

Frami Formwork is versatile and flexible, so you can quickly form any layout with it. The panels can be fixed together at any point around the frame, quickly and safely using Frami clamps.

The panels are 120 and 150 cm high with a range of fractional widths to form any length of shutter required.