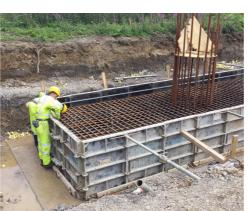

## FRAMI FORMWORK LIGHTWEIGHT PANEL SYSTEM

Frami Formwork is a man handleable formwork system that is perfect for foundations, bases and walls. The system has a robust galvanized frame and a safe working load of 50kN/M<sup>2</sup>.

Frami Formwork is versatile and flexible, so you can quickly form any layout with it. The panels can be fixed together at any point around the frame, quickly and safely using Frami clamps.

The panels are 120 and 150 cm high with a range of fractional widths to form any length of shutter required.

## Advantages

Capable of taking loads of up to 50kN

Cost effective due to its high number of repeat usage.

Manhandleable steel framed formwork for foundations, walls and columns.

TEL: 0151 532 0179 SALES@FORMWORKDIRECT.CO.UK WWW.FORMWORKDIRECT.CO.UK