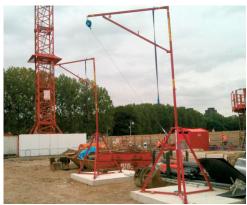

## ALSIPERCHA FALL ARREST SYSTEM

Alsipercha is a fall protection system that provides effective overhead protection for those who are exposed to falls when working at heights.

The system includes a diagonal built-in energy-absorbing device that reduces impact forces transmitted to the user and to the structure in the event of a fall. It is ideal for usage around perimeters, high floors or any high risk situation.

## **Advantages**

Designed for columns spaced up to 8.5m, allows the worker to safely cover a surface up to 125m<sup>2</sup> and a radius of 6.5m.

Available in heavy duty steel and lightweight aluminium.