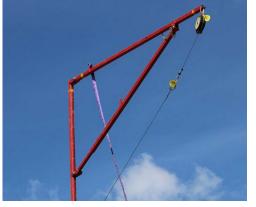

## ALSIPERCHA FALL ARREST SYSTEM

Alsipercha is a fall protection system that provides effective overhead protection for those who are exposed to falls when working at heights.

The system includes a diagonal built-in energy-absorbing device that reduces impact forces transmitted to the user and to the structure in the event of a fall. It is ideal for usage around perimeters, high floors or any high risk situation.

## **Advantages**

Designed for columns spaced up to 8.5m, allows the worker to safely cover a surface up to 125m<sup>2</sup> and a radius of 6.5m.

Available in heavy duty steel and lightweight aluminium.