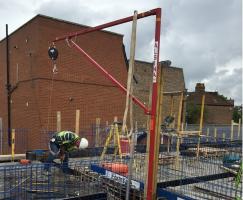

## ALSIPERCHA FALL ARREST SYSTEM

Alsipercha is a fall protection system that provides effective overhead protection for those who are exposed to falls when working at heights.

The system includes a diagonal built-in energy-absorbing device that reduces impact forces transmitted to the user and to the structure in the event of a fall. It is ideal for usage around perimeters, high floors or any high risk situation.

## **Advantages**

Designed for columns spaced up to 8.5m, allows the worker to safely cover a surface up to 125m<sup>2</sup> and a radius of 6.5m.

Available in heavy duty steel and lightweight aluminium.