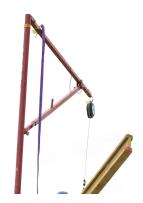

## ALSIPERCHA FALL ARREST SYSTEM

Alsipercha is a fall protection system that provides effective overhead protection for those who are exposed to falls when working at heights.

The system includes a diagonal built-in energy-absorbing device that reduces impact forces transmitted to the user and to the structure in the event of a fall. It is ideal for usage around perimeters, high floors or any high risk situation.

It's design enables 2 site operatives to use the system at the same time if necessary.

Alsipercha is available in both steel and aluminium and complies with EN-795 European Standards.

## ALSIPERCHA FALL ARREST SYSTEM

| Product Detail    | Information                                                                                                                                                                                                                                                                                                                                                                                                                                                                                                                                          |
|-------------------|------------------------------------------------------------------------------------------------------------------------------------------------------------------------------------------------------------------------------------------------------------------------------------------------------------------------------------------------------------------------------------------------------------------------------------------------------------------------------------------------------------------------------------------------------|
| Height            | 430 cm                                                                                                                                                                                                                                                                                                                                                                                                                                                                                                                                               |
| Max area coverage | 125 m <sup>2</sup>                                                                                                                                                                                                                                                                                                                                                                                                                                                                                                                                   |
| Weight            | 19 kg (Aluminium)                                                                                                                                                                                                                                                                                                                                                                                                                                                                                                                                    |
| Relevant Norms    | EN795                                                                                                                                                                                                                                                                                                                                                                                                                                                                                                                                                |
| Special Features  | <ul> <li>Easy to assemble and use, does not require special workers.</li> <li>Allows the operator to work safely in a surface area of 1345.4 sqft (125 m2) and moving in a radius of 21'-3 7/8" (6.5 m) around the column.</li> <li>Retractable device of 8'-2 7/16" (2.5 m) maximum length.</li> <li>Compatible with all the slab systems.</li> <li>Wide range of accessories that make it possible to be used in any work situation, ensuring safety at all times.</li> <li>Designed for column spacing up to 27'-10 5/8" (8.5 meters).</li> </ul> |

## **Advantages**

Designed for columns spaced up to 8.5m, allows the worker to safely cover a surface up to 125m<sup>2</sup> and a radius of 6.5m.

Available in heavy duty steel and lightweight aluminium.