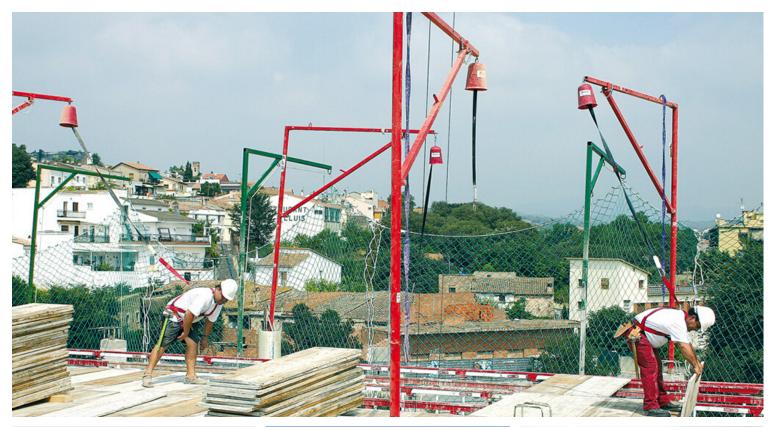

## ALSIPERCHA FALL ARREST SYSTEM

Alsipercha is a fall protection system that provides effective overhead protection for those who are exposed to falls when working at heights.

The system includes a diagonal built-in energy-absorbing device that reduces impact forces transmitted to the user and to the structure in the event of a fall. It is ideal for usage around perimeters, high floors or any high risk situation.

It's design enables 2 site operatives to use the system at the same time if necessary.

Alsipercha is available in both steel and aluminium and complies with EN-795 European Standards.

## **Advantages**

Designed for columns spaced up to 8.5m, allows the worker to safely cover a surface up to 125m<sup>2</sup> and a radius of 6.5m.

Available in heavy duty steel and lightweight aluminium.