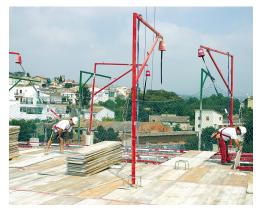

## ALSIPERCHA FALL ARREST SYSTEM

Alsipercha is a fall protection system that provides effective overhead protection for those who are exposed to falls when working at heights.

The system includes a diagonal built-in energy-absorbing device that reduces impact forces transmitted to the user and to the structure in the event of a fall. It is ideal for usage around perimeters, high floors or any high risk situation.

It's design enables 2 site operatives to use the system at the same time if necessary.

Alsipercha is available in both steel and aluminium and complies with EN-795 European Standards.

## **Advantages**

Designed for columns spaced up to 8.5m, allows the worker to safely cover a surface up to 125m<sup>2</sup> and a radius of 6.5m.

Available in heavy duty steel and lightweight aluminium.