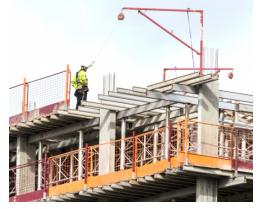

## ALSIPERCHA FALL ARREST SYSTEM

Alsipercha is a fall protection system that provides effective overhead protection for those who are exposed to falls when working at heights.

The system includes a diagonal built-in energy-absorbing device that reduces impact forces transmitted to the user and to the structure in the event of a fall. It is ideal for usage around perimeters, high floors or any high risk situation.

It's design enables 2 site operatives to use the system at the same time if necessary.

Alsipercha is available in both steel and aluminium and complies with EN-795 European Standards.

## **Advantages**

Designed for columns spaced up to 8.5m, allows the worker to safely cover a surface up to 125m<sup>2</sup> and a radius of 6.5m.

Available in heavy duty steel and lightweight aluminium.