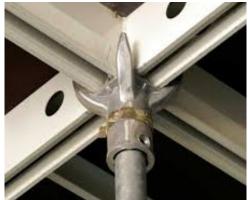

## **Advantages**

Streamlined design, featuring only a few components, enables rapid setup and takedown.

Assembling panels and beams from below the soffit lowers the risks associated with working at height.