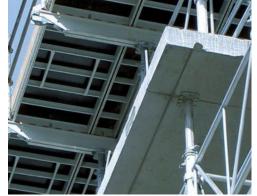

Airodek is not only fast but also safer, allowing for assembly from below to minimize highaltitude risks. It's engineered for versatility with minimal components, accommodating various site demands effortlessly.

## **Advantages**

Streamlined design, featuring only a few components, enables rapid setup and takedown.

Assembling panels and beams from below the soffit lowers the risks associated with working at height.