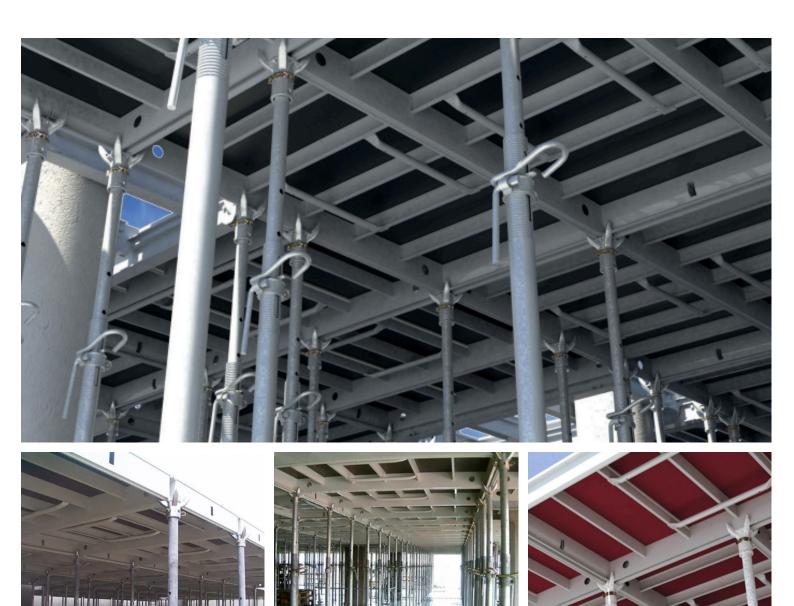

## SLAB FALSEWORK SYSTEM

Airodek is a high-efficiency, low-weight slab falsework system, ideal for slabs up to 700mm thick. Designed for rapid assembly, one operative can set up as much as 40m2 per hour, dramatically cutting down on both time and labor costs.

Airodek is not only fast but also safer, allowing for assembly from below to minimize highaltitude risks. It's engineered for versatility with minimal components, accommodating various site demands effortlessly.

Available in several configurations, including Prop & Panel and Decking with or without Dropheads, Airodek combines safety, speed, and ease into one powerful system.

"Airodek" is a registered Altrad RMD Kwikform trademark