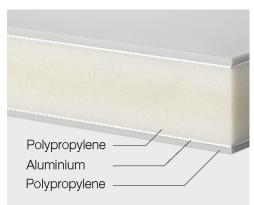

## SOLID PLASTIC FORMWORK PANELS

Alkus panels are solid plastic formwork panels made from aluminium reinforced polypropylene that are typically used for wall formwork and special structural elements because of its excellent flexural strength.

## **Advantages**

Made from aluminium reinforced polypropylene for longer lifespan.

Perfect element joints and excellent concrete surfaces with every pour.

Extremely durable, can be repaired without any loss of quality quickly and efficiently.