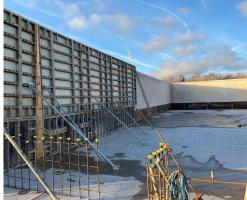

## SOLID PLASTIC FORMWORK PANELS

Alkus panels are solid plastic formwork panels made from aluminium reinforced polypropylene that are typically used for wall formwork and special structural elements because of its excellent flexural strength.

Alkus solid plastic panels enable perfect element joints and excellent concrete surfaces corresponding to exposed concrete classifications resulting in top quality finishes with no surface irregularities/ripples time after time.