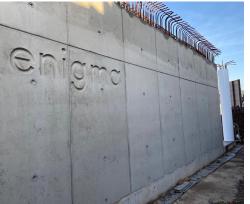

Alkus solid plastic panels enable perfect element joints and excellent concrete surfaces corresponding to exposed concrete classifications resulting in top quality finishes with no surface irregularities/ripples time after time.