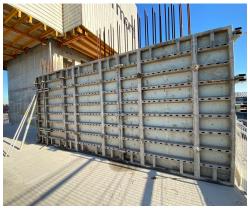

## SOLID PLASTIC FORMWORK PANELS

Alkus panels are solid plastic formwork panels made from aluminium reinforced polypropylene that are typically used for wall formwork and special structural elements because of its excellent flexural strength.

Alkus solid plastic panels enable perfect element joints and excellent concrete surfaces corresponding to exposed concrete classifications resulting in top quality finishes with no surface irregularities/ripples time after time.