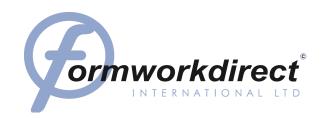

## ALSHOR PLUS ALUMINIUM SHORING SYSTEM

Alshor Plus offers a robust, lightweight aluminum shoring system equipped with built-in safety and productivity features. Its unique load release mechanism significantly speeds up dismantling, making it a faster choice.

Safety is enhanced with features like integrated ladders, platforms, and handrails. Efficient in design, it allows fewer legs to support more weight—up to 120kN per leg.

"Alshor Plus" is a registered Altrad RMD Kwikform trademark

## **Advantages**

The innovative load release mechanism greatly speeds up the striking and dismantling process.

Includes integrated ladder access, platforms, board bearers, and comprehensive handrail systems.

With a leg loading capacity of up to 120kN per leg, fewer supports are needed, streamlining the setup.