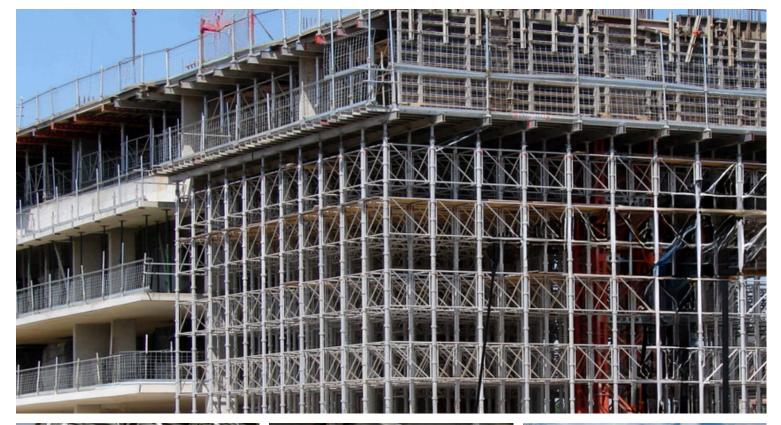

## ALSHOR PLUS ALUMINIUM SHORING SYSTEM

Alshor Plus offers a robust, lightweight aluminum shoring system equipped with built-in safety and productivity features. Its unique load release mechanism significantly speeds up dismantling, making it a faster choice.

Safety is enhanced with features like integrated ladders, platforms, and handrails. Efficient in design, it allows fewer legs to support more weight—up to 120kN per leg.

"Alshor Plus" is a registered Altrad RMD Kwikform trademark

## **Advantages**

The innovative load release mechanism greatly speeds up the striking and dismantling process.

Includes integrated ladder access, platforms, board bearers, and comprehensive handrail systems.

With a leg loading capacity of up to 120kN per leg, fewer supports are needed, streamlining the setup.