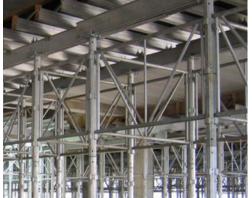

## ALSHOR PLUS ALUMINIUM SHORING SYSTEM

Alshor Plus offers a robust, lightweight aluminum shoring system equipped with built-in safety and productivity features. Its unique load release mechanism significantly speeds up dismantling, making it a faster choice.

Safety is enhanced with features like integrated ladders, platforms, and handrails. Efficient in design, it allows fewer legs to support more weight—up to 120kN per leg.

"Alshor Plus" is a registered Altrad RMD Kwikform trademark

## **Advantages**

The innovative load release mechanism greatly speeds up the striking and dismantling process.

Includes integrated ladder access, platforms, board bearers, and comprehensive handrail systems.

With a leg loading capacity of up to 120kN per leg, fewer supports are needed, streamlining the setup.