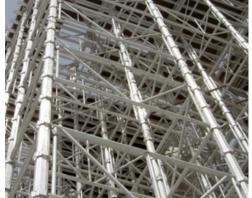

## ALSHOR PLUS ALUMINIUM SHORING SYSTEM

Alshor Plus offers a robust, lightweight aluminum shoring system equipped with built-in safety and productivity features. Its unique load release mechanism significantly speeds up dismantling, making it a faster choice.

Safety is enhanced with features like integrated ladders, platforms, and handrails. Efficient in design, it allows fewer legs to support more weight—up to 120kN per leg.

"Alshor Plus" is a registered Altrad RMD Kwikform trademark

## **Advantages**

The innovative load release mechanism greatly speeds up the striking and dismantling process.

Includes integrated ladder access, platforms, board bearers, and comprehensive handrail systems.

With a leg loading capacity of up to 120kN per leg, fewer supports are needed, streamlining the setup.