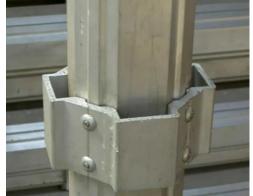

## ALSHOR PLUS ALUMINIUM SHORING SYSTEM

Alshor Plus offers a robust, lightweight aluminum shoring system equipped with built-in safety and productivity features. Its unique load release mechanism significantly speeds up dismantling, making it a faster choice.

Safety is enhanced with features like integrated ladders, platforms, and handrails. Efficient in design, it allows fewer legs to support more weight—up to 120kN per leg.

"Alshor Plus" is a registered Altrad RMD Kwikform trademark

## **Advantages**

The innovative load release mechanism greatly speeds up the striking and dismantling process.

Includes integrated ladder access, platforms, board bearers, and comprehensive handrail systems.

With a leg loading capacity of up to 120kN per leg, fewer supports are needed, streamlining the setup.