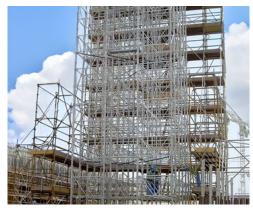

## ALSHOR PLUS ALUMINIUM SHORING SYSTEM

Alshor Plus offers a robust, lightweight aluminum shoring system equipped with built-in safety and productivity features. Its unique load release mechanism significantly speeds up dismantling, making it a faster choice.

Safety is enhanced with features like integrated ladders, platforms, and handrails. Efficient in design, it allows fewer legs to support more weight—up to 120kN per leg.

"Alshor Plus" is a registered Altrad RMD Kwikform trademark

## **Advantages**

The innovative load release mechanism greatly speeds up the striking and dismantling process.

Includes integrated ladder access, platforms, board bearers, and comprehensive handrail systems.

With a leg loading capacity of up to 120kN per leg, fewer supports are needed, streamlining the setup.