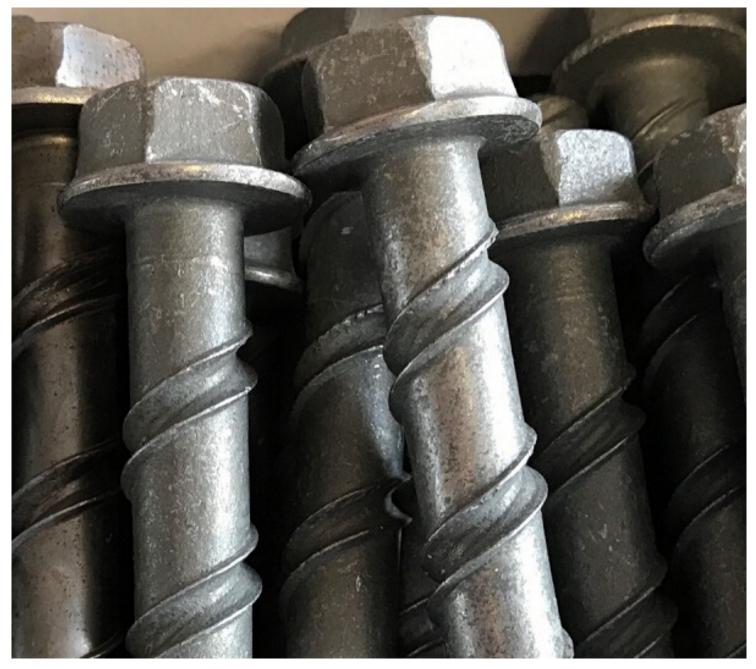

## **EXCALIBUR SCREWBOLTS** THREADED ANCHORS

The Excalibur screw bolt with Hex head is very versatile with a simple and fast installation process.

Giving a close to the edge ability due to its non expanding design, it provides exceptional strength and immediate load capacity in many substrates.

Available in various diameters for all projects, giving a cost effective solution.Suitable for scaffold, formwork and many other applications. The Excalibur Screwbolt is the market leader in construction fixings.