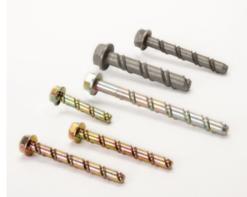

## **EXCALIBUR SCREWBOLTS** THREADED ANCHORS

The Excalibur screw bolt with Hex head is very versatile with a simple and fast installation process.

Giving a close to the edge ability due to its non expanding design, it provides exceptional strength and immediate load capacity in many substrates.

Available in various diameters for all projects, giving a cost effective solution.Suitable for scaffold, formwork and many other applications. The Excalibur Screwbolt is the market leader in construction fixings.

## Advantages

Available in various diameters to suit all projects.

Ideal for supporting push/pull props in conjunction with the erection of pre-cast panels.

Quick and easy to install -Saves time and money.