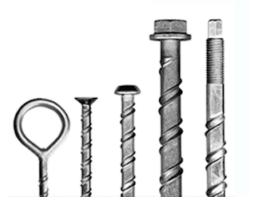

## EXCALIBUR SCREWBOLTS THREADED ANCHORS

| Product Detail           | Available Sizes              |
|--------------------------|------------------------------|
| Hex Head                 | 6   8   10   12   16   20 mm |
| Anti-corrosion PLUS bolt | 12   16   20 mm              |
| Scaffold Ringbolt        | 12 mm                        |
| Eyebolt                  | 6   8   10   12 mm           |
| Hookbolt                 | 6   8   10   12 mm           |
| Security Countersunk     | 6   8   10   12 mm           |
| Security Dome Head       | 6   8   10   12 mm           |
| Studbolt                 | 20 mm                        |
| Pozi Countersunk         | 6 mm                         |