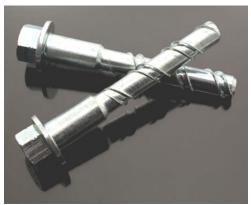

## **EXCALIBUR SCREWBOLTS** THREADED ANCHORS

The Excalibur screw bolt with Hex head is very versatile with a simple and fast installation process.

Giving a close to the edge ability due to its non expanding design, it provides exceptional strength and immediate load capacity in many substrates.

Available in various diameters for all projects, giving a cost effective solution.Suitable for scaffold, formwork and many other applications. The Excalibur Screwbolt is the market leader in construction fixings.

## Advantages

Available in various diameters to suit all projects.

Ideal for supporting push/pull props in conjunction with the erection of pre-cast panels.

Quick and easy to install -Saves time and money.