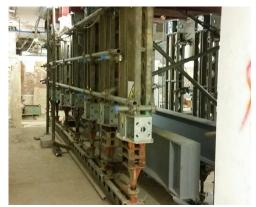

Megashor Props can work alongside Superslim Soldiers seamlessly to provide restraint and added flexibility.

## **Advantages**

Can be assembled into props, towers and trusses of almost any length due to the variety of sizes and accessories

Works perfectly alongside Superslim Soldiers to provide ultimate flexibility.