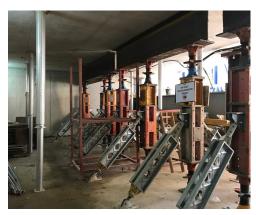

## MEGASHOR 1000 KN PROPS

Megashor Props are ultra high duty modular props designed to handle high loads.

Megashor Props come in a comprehensive range of sizes ranging from 15mm all the way up to 5400mm which enables them to be incredibly versatile especially when dealing with Heavy Duty Falsework, facade retention, tunnel formwork, bridge launching and excavation support.

Megashor Props can work alongside Superslim Soldiers seamlessly to provide restraint and added flexibility.

## **Advantages**

Can be assembled into props, towers and trusses of almost any length due to the variety of sizes and accessories

Works perfectly alongside Superslim Soldiers to provide ultimate flexibility.

1000 kN permissible load makes Megashor ideal for heavy duty falsework, and façade retention