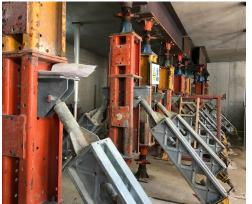

## MEGASHOR 1000 KN PROPS

Megashor Props are ultra high duty modular props designed to handle high loads.

Megashor Props come in a comprehensive range of sizes ranging from 15mm all the way up to 5400mm which enables them to be incredibly versatile especially when dealing with Heavy Duty Falsework, facade retention, tunnel formwork, bridge launching and excavation support.

1000 kN permissible load makes Megashor ideal for heavy duty falsework, and façade retention