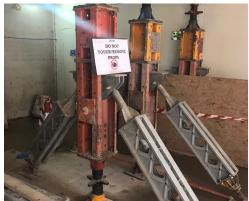

## MEGASHOR 1000 KN PROPS

Megashor Props are ultra high duty modular props designed to handle high loads.

Megashor Props come in a comprehensive range of sizes ranging from 15mm all the way up to 5400mm which enables them to be incredibly versatile especially when dealing with Heavy Duty Falsework, facade retention, tunnel formwork, bridge launching and excavation support.

1000 kN permissible load makes Megashor ideal for heavy duty falsework, and façade retention