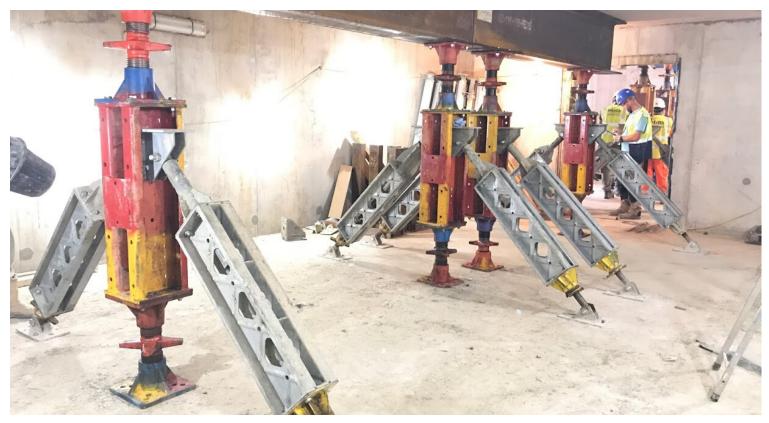

## MEGASHOR 1000 KN PROPS

Megashor Props are ultra high duty modular props designed to handle high loads.

Megashor Props come in a comprehensive range of sizes ranging from 15mm all the way up to 5400mm which enables them to be incredibly versatile especially when dealing with Heavy Duty Falsework, facade retention, tunnel formwork, bridge launching and excavation support.

1000 kN permissible load makes Megashor ideal for heavy duty falsework, and façade retention