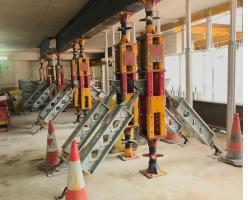

## MEGASHOR 1000 KN PROPS

Megashor Props are ultra high duty modular props designed to handle high loads.

Megashor Props come in a comprehensive range of sizes ranging from 15mm all the way up to 5400mm which enables them to be incredibly versatile especially when dealing with Heavy Duty Falsework, facade retention, tunnel formwork, bridge launching and excavation support.

1000 kN permissible load makes Megashor ideal for heavy duty falsework, and façade retention