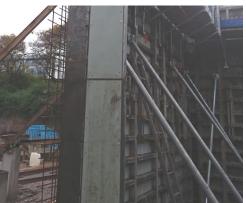

## PUSH PULL PROPS UNIVERSAL PROPPING

Formwork Direct push pull props can be used in all possible cases to support prefab elements, standard system formwork and steel during construction.

Our push pull props offer a variety of props for traction and pressure forces.

An array of accessories can be attached to the props that result in high flexibility, Time efficiency, easy mounting and last but not least a high level of security and safety on site.

## Advantages

low weight for easy handling.

Features telescopic design and Versatility enables options for faster length adjustment due to rough setting and fine tuning.

Ideal bracing solution for formwork panels.