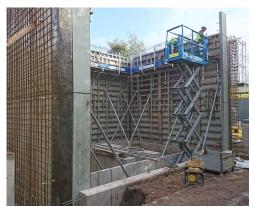

## PUSH PULL PROPS UNIVERSAL PROPPING

Formwork Direct push pull props can be used in all possible cases to support prefab elements, standard system formwork and steel during construction.

Our push pull props offer a variety of props for traction and pressure forces.

An array of accessories can be attached to the props that result in high flexibility, Time efficiency, easy mounting and last but not least a high level of security and safety on site.

## Advantages

low weight for easy handling.

Features telescopic design and Versatility enables options for faster length adjustment due to rough setting and fine tuning.

Ideal bracing solution for formwork panels.