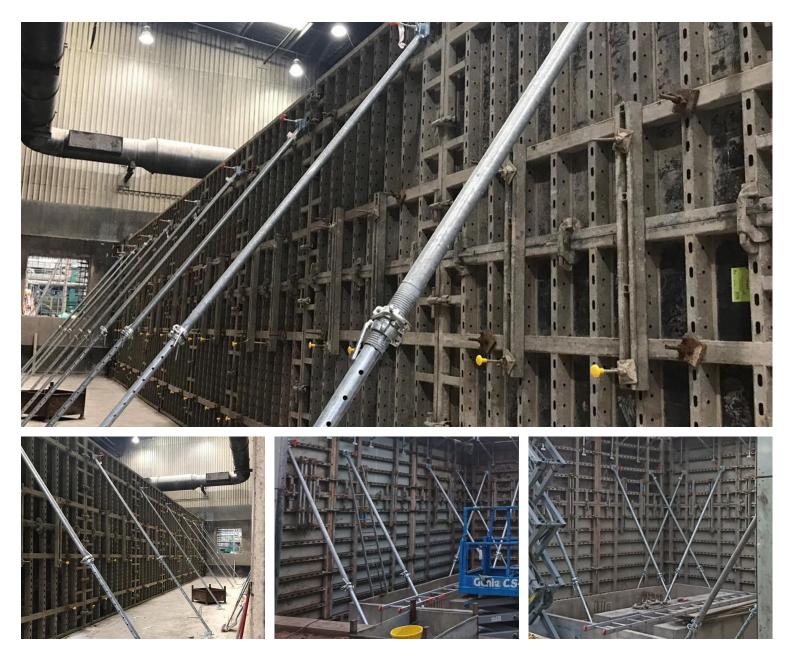

## PUSH PULL PROPS UNIVERSAL PROPPING

Formwork Direct push pull props can be used in all possible cases to support prefab elements, standard system formwork and steel during construction.

Our push pull props offer a variety of props for traction and pressure forces.

An array of accessories can be attached to the props that result in high flexibility, Time efficiency, easy mounting and last but not least a high level of security and safety on site.

## Advantages

low weight for easy handling.

Features telescopic design and Versatility enables options for faster length adjustment due to rough setting and fine tuning.

Ideal bracing solution for formwork panels.