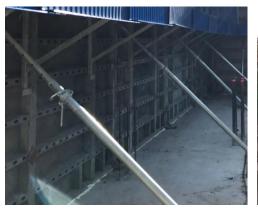

## PUSH PULL PROPS UNIVERSAL PROPPING

Formwork Direct push pull props can be used in all possible cases to support prefab elements, standard system formwork and steel during construction.

Our push pull props offer a variety of props for traction and pressure forces.

An array of accessories can be attached to the props that result in high flexibility, Time efficiency, easy mounting and last but not least a high level of security and safety on site.

## Advantages

low weight for easy handling.

Features telescopic design and Versatility enables options for faster length adjustment due to rough setting and fine tuning.

Ideal bracing solution for formwork panels.