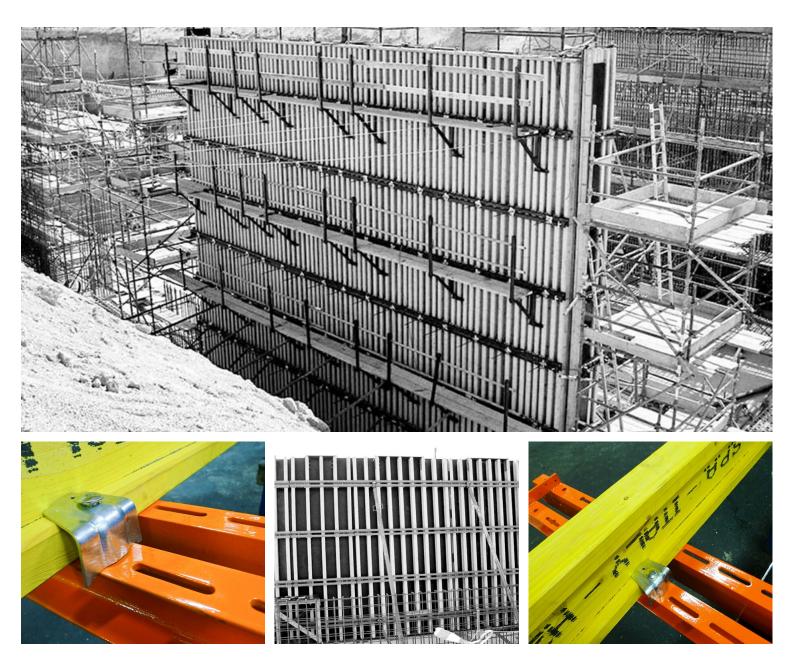

## WS10 MULTIFORM WALL FORMWORK

WS10 Multiform is a Large Area Formwork System that is prefabricated dependent on project specifications enabling it to handle many different types of task as the shape, size, tie-hole pattern and form-facing of the elements can be adapted to suit any requirements which in turn permits any pouring rate as it can be easily dimensioned for any fresh concrete pressure.

WS10 Multiform cuts equipment costs by allowing a high number of repeat usage and the short forming times cut labour costs down. Cranage is also reduced due to the large optimised shifting units.

A range of practical accessories are also available for safe and easy handling.