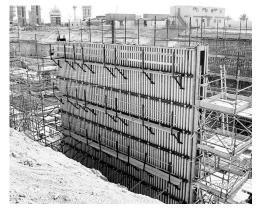

## WS10 MULTIFORM WALL FORMWORK

WS10 Multiform is a Large Area Formwork System that is prefabricated dependent on project specifications enabling it to handle many different types of task as the shape, size, tie-hole pattern and form-facing of the elements can be adapted to suit any requirements which in turn permits any pouring rate as it can be easily dimensioned for any fresh concrete pressure.

WS10 Multiform cuts equipment costs by allowing a high number of repeat usage and the short forming times cut labour costs down. Cranage is also reduced due to the large optimised shifting units.

A range of practical accessories are also available for safe and easy handling.